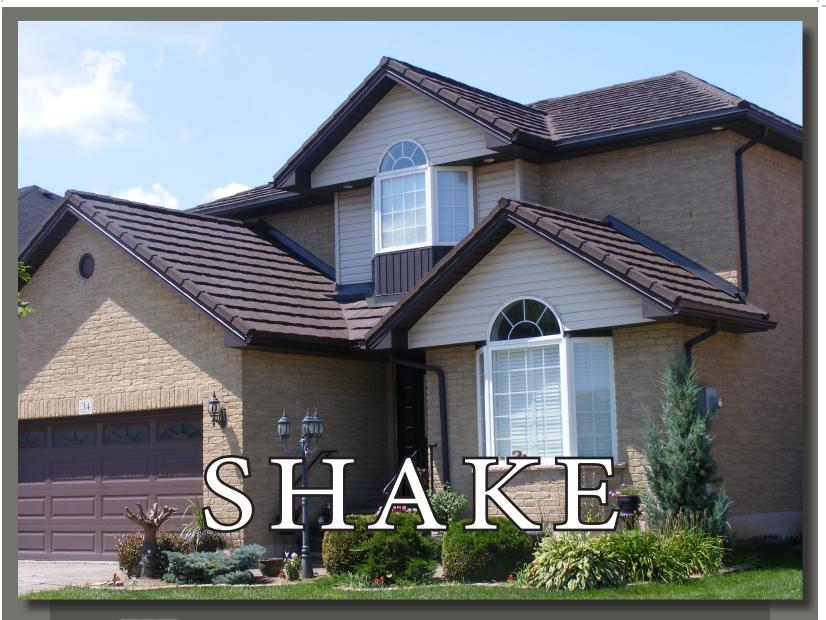

## THE NEAT, CEDAR WOOD LOOK

The Metstar Shake is a perfect blend of an appealing rustic cedar wood look, with a neatly designed profile. You get the natural pattern and appearance of a perfect wood shake with the longevity and strength of a metal roof. With our stone coated finish many people cannot believe that the Metstar Shake is actually a metal roof.