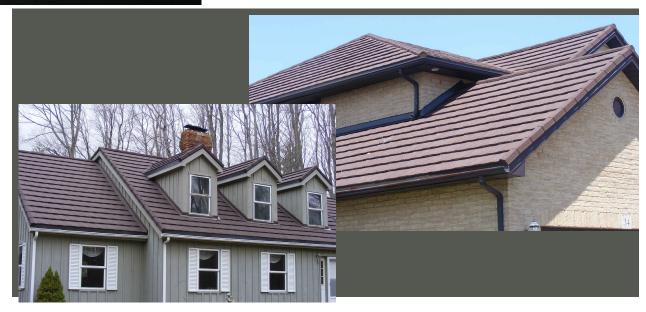

## THE NEAT, CEDAR WOOD LOOK

The Metstar Shake is a perfect blend of an appealing rustic cedar wood look, with a neatly designed profile. You get the natural pattern and appearance of a perfect wood shake with the longevity and strength of a metal roof. With our stone coated finish many people cannot believe that the Metstar Shake is actually a metal roof.