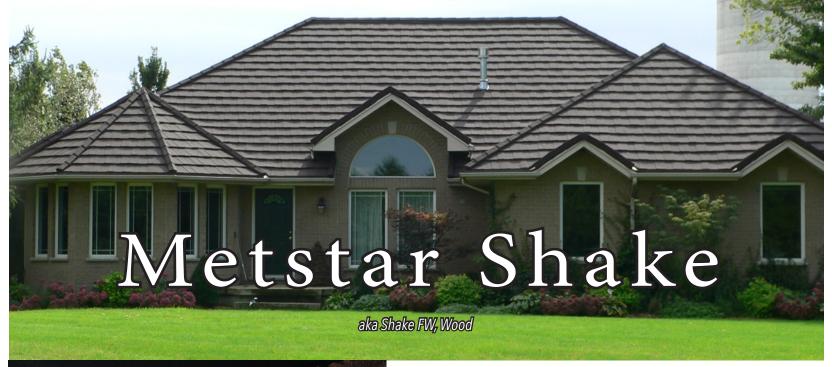

## THE NEAT, CEDAR WOOD LOOK

The Metstar Shake is a perfect blend of an appealing rustic cedar wood look, with a neatly designed profile. You get the natural pattern and appearance of a perfect wood shake with the longevity and strength of a metal roof. With our stone coated finish many people cannot believe that the Metstar Shake is actually a metal roof.