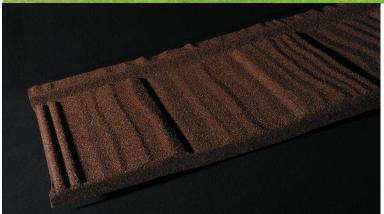

Cover 1280 mm, 50 3/8"

- Length of CoverWidth of Cover
- of Cover 1340mm 50 3/8" of Cover 370mm 14 9/16"
- Panel Cover
- .473m2 5.1sqft.
- 26g Galvalume Steel
- Stone Coated Finish