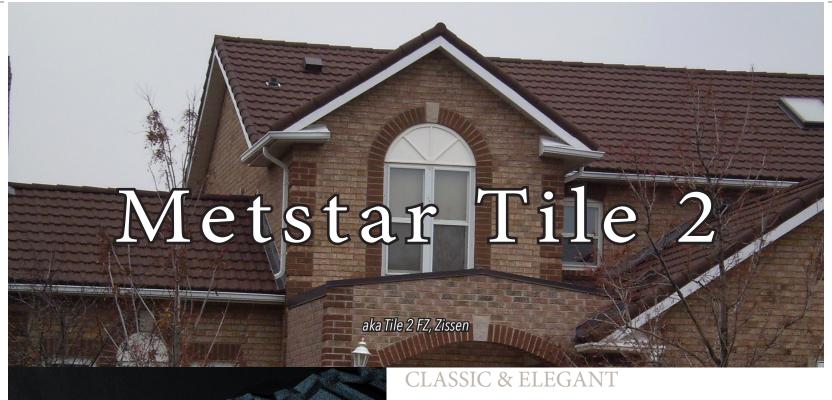

A Roofing Renaissance

Stone Coated

Smooth

Stunning Roofing That Lasts!

The Metstar Tile 2 is our tribute to a popular profile known to some as the English Tile and to others as the French Tile. This design was also introduced in 1950's New Zealand as the second recorded stone coated tile profile in the world, hence Tile 2. Its classic elegant appearance and being a favorite among experienced old school installers the Tile 2 profile continues to be very popular today.