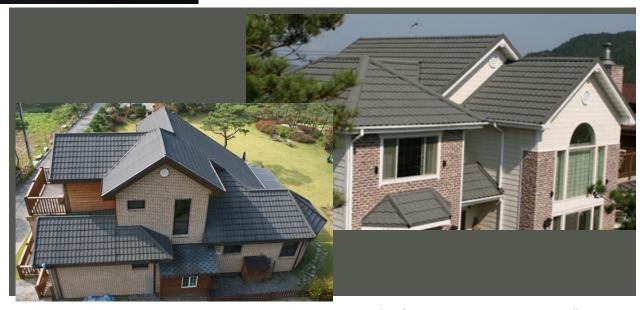

A Roofing Renaissance

Stone Coated

Smooth

Stunning Roofing That Lasts!

The Metstar Tile 2 is our tribute to a popular profile known to some as the English Tile and to others as the French Tile. This design was also introduced in 1950's New Zealand as the second recorded stone coated tile profile in the world, hence Tile 2. Its classic elegant appearance and being a favorite among experienced old school installers the Tile 2 profile continues to be very popular today.