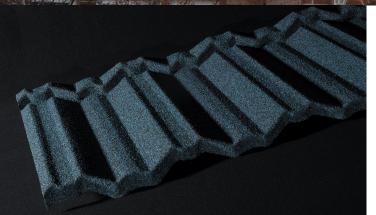

Green

Cover Cover

1280 mm, 50 3/8"

- Length of Cover
  Width of Cover
  Panel Cover
  1280mm, 50 3/8"
  370mm 14 9/16"
  473m2 5.1sqft.
- 26g Galvalume Steel
- Stone Coated Finish