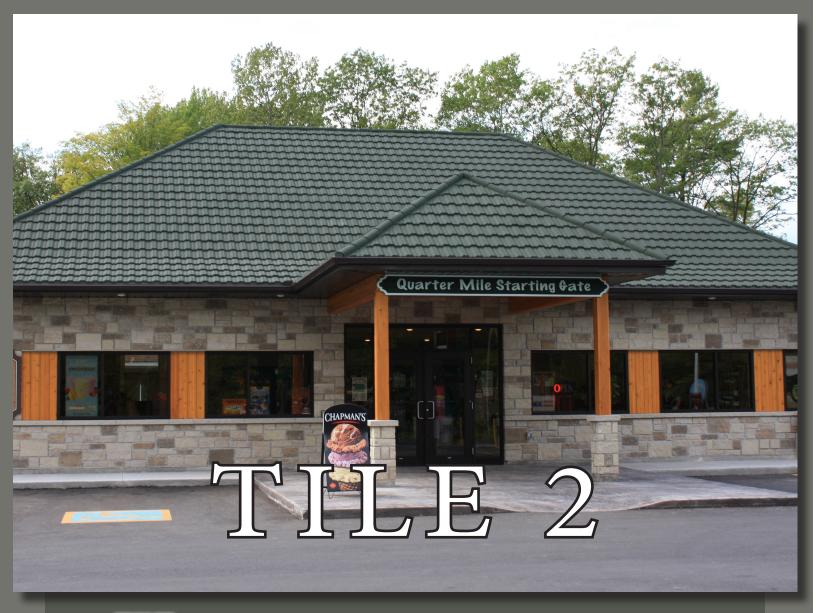

A Roofing Renaissance

Stone Coated

Smooth

Stunning Roofing That Lasts!

The Metstar Tile 2 is our tribute to a popular profile known to some as the English Tile and to others as the French Tile. This design was also introduced in 1950's New Zealand as the second recorded stone coated tile profile in the world, hence Tile 2. Its classic elegant appearance and being a favorite among experienced old school installers the Tile 2 profile continues to be very popular today.